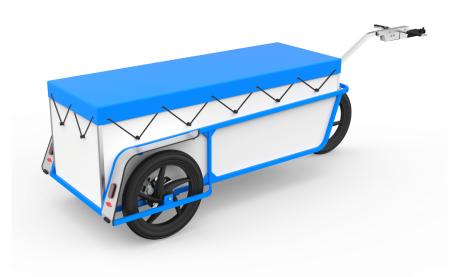

#### PRODUCT

We offer you the perfect solution for transporting goods by bicycle - with a special focus on durability, functionality and ease of maintenance.

The wuppdi cargo trailer is characterized by numerous unique selling points: including an impressive payload of 300 kg, durable aluminum rims and a universal quick-release coupling that does not require an additional coupling on the bicycle. Crucial components such as the powerful, low-maintenance hydraulic braking system originate from the motorcycle sector and are automatically activated by the overrun brake. Thus, even with a high load, safe braking is guaranteed at all times. In addition, the wuppdi offers a lockable storage compartment in the front area of the trailer to stow your equipment protected from the weather.

The dimensions of the loading area are adapted to the Euronorm containers commonly used in delivery traffic. With a steering unit that can be turned over 180°, the wuppdi has optimum maneuverability and can turn almost on the spot if necessary. In pedestrian zones, the trailer can be used as a hand cart. For this purpose, the overrun brake offers ergonomic handles and a brake lever with locking function. The robust wheel deflectors always ensure a safe ride, even in narrow passages. At the end of the working day, the wuppdi can be stored vertically to save space by standing it upright on the rubber bumpers on the rear loading sill. Invest in the wuppdi cargo trailer now and use the safe, reliable and efficient solution for transporting goods by bicycle.