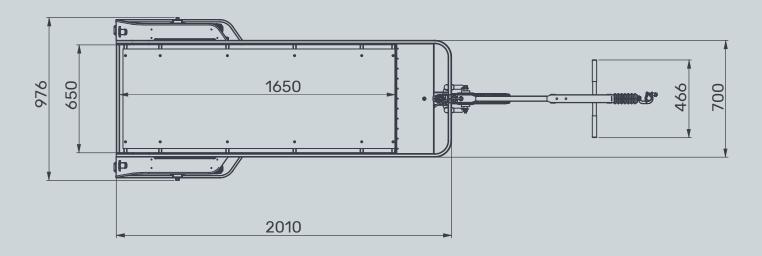

## **TECHNICAL DATA**

| Producer                                                                                                                                | wuppdi design and engineering UG                                                                                                                                |
|-----------------------------------------------------------------------------------------------------------------------------------------|-----------------------------------------------------------------------------------------------------------------------------------------------------------------|
| Dimensions (L x W x H )                                                                                                                 | 2368 mm x 976 mm x 695 mm                                                                                                                                       |
| Loading area (L x B)                                                                                                                    | 1650 mm x 650 mm                                                                                                                                                |
| Width at rear axle                                                                                                                      | 976 mm                                                                                                                                                          |
| Ground clearance                                                                                                                        | 210 mm                                                                                                                                                          |
| Payload                                                                                                                                 | 300 kg                                                                                                                                                          |
| Loading volume                                                                                                                          | 1,5 m³ at approx. 1.4 m loading height                                                                                                                          |
| Empty weight                                                                                                                            | 65 kg                                                                                                                                                           |
| Wheelbase                                                                                                                               | 1728 mm                                                                                                                                                         |
| Turning circle                                                                                                                          | appr. 230 cm                                                                                                                                                    |
| Brake system                                                                                                                            | 2 x hydraulic 2-piston calipers,<br>200mm brake discs                                                                                                           |
| Wheels                                                                                                                                  | 16 inch aluminum rim, 2.50-16 inch tires                                                                                                                        |
| Materials<br>Frame, welded CNC bent parts<br>Fork, welded<br>Overrun brake/guard plates<br>Drawbar<br>Sidewall cladding<br>Bottom panel | Steel, rectangular tube, custom design<br>Steel, round tube, custom design<br>Stainless steel V4A<br>Aluminum<br>Hard-PVC<br>wood panels glued waterproof, 9 mm |
| Approval                                                                                                                                | according to German road traffic regulations                                                                                                                    |
| Lighting system                                                                                                                         | Rear lights from Busch + Müller                                                                                                                                 |
| Reflectors                                                                                                                              | 2 x rear, 2 x front                                                                                                                                             |
| Delivery time                                                                                                                           | 12 weeks                                                                                                                                                        |