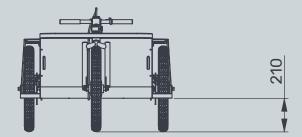

## **TECHNICAL DATA**

| Producer                                                                                                                                | wuppdi design and engineering UG                                                                                                                                |
|-----------------------------------------------------------------------------------------------------------------------------------------|-----------------------------------------------------------------------------------------------------------------------------------------------------------------|
| Dimensions (L x W x H )                                                                                                                 | 2368 mm x 976 mm x 695 mm                                                                                                                                       |
| Loading area (L x B)                                                                                                                    | 1650 mm x 650 mm                                                                                                                                                |
| Width at rear axle                                                                                                                      | 976 mm                                                                                                                                                          |
| Ground clearance                                                                                                                        | 210 mm                                                                                                                                                          |
| Payload                                                                                                                                 | 300 kg                                                                                                                                                          |
| Loading volume                                                                                                                          | 1,5 m³ at approx. 1.4 m loading height                                                                                                                          |
| Empty weight                                                                                                                            | 65 kg                                                                                                                                                           |
| Wheelbase                                                                                                                               | 1728 mm                                                                                                                                                         |
| Turning circle                                                                                                                          | appr. 230 cm                                                                                                                                                    |
| Brake system                                                                                                                            | 2 x hydraulic 2-piston calipers,<br>200mm brake discs                                                                                                           |
| Wheels                                                                                                                                  | 16 inch aluminum rim, 2.50-16 inch tires                                                                                                                        |
| Materials<br>Frame, welded CNC bent parts<br>Fork, welded<br>Overrun brake/guard plates<br>Drawbar<br>Sidewall cladding<br>Bottom panel | Steel, rectangular tube, custom design<br>Steel, round tube, custom design<br>Stainless steel V4A<br>Aluminum<br>Hard-PVC<br>wood panels glued waterproof, 9 mm |
| Approval                                                                                                                                | according to German road traffic regulations                                                                                                                    |
| Lighting system                                                                                                                         | Rear lights from Busch + Müller                                                                                                                                 |
| Reflectors                                                                                                                              | 2 x rear, 2 x front                                                                                                                                             |
| Delivery time                                                                                                                           | 12 weeks                                                                                                                                                        |