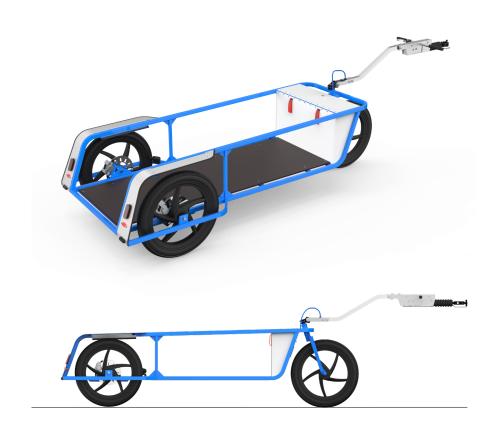

## VARIATIONS

## LEVEL 1

welded steel frame powder coating RAL 5015 universal coupling overrun brake hydraulic brake system robust aluminum rims lockable storage compartment stainless steel mudguards lighting system (rear lights, reflectors front/rear) loading area (66 x 165 cm) loading volume up to 1,5 m<sup>3</sup> load capacity up to 300 kg