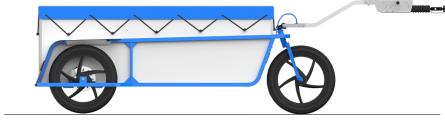

The dimensions of the loading area are adapted to the Euronorm containers commonly used in delivery traffic. With a steering unit that can be turned over 180°, the wuppdi has optimum maneuverability and can turn almost on the spot if necessary. In pedestrian zones, the trailer can be used as a hand cart. For this purpose, the overrun brake offers ergonomic handles and a brake lever with locking function. The robust wheel deflectors always ensure a safe ride, even in narrow passages. At the end of the working day, the wuppdi can be stored vertically to save space by standing it upright on the rubber bumpers on the rear loading sill. Invest in the wuppdi cargo trailer now and use the safe, reliable and efficient solution for transporting goods by bicycle.