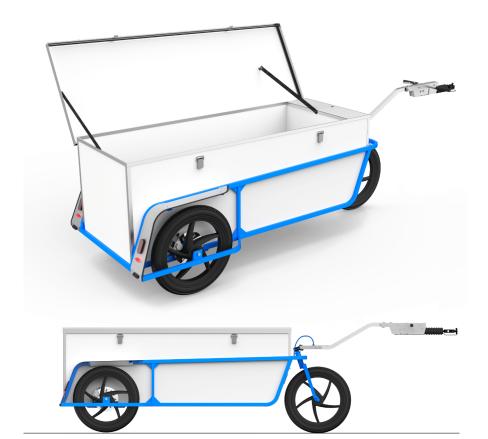

#### PRODUCT

We offer you the perfect solution for transporting goods by bicycle - with a special focus on durability, functionality and ease of maintenance.

The wuppdi cargo trailer is characterized by numerous unique selling points: including an impressive payload of 300 kg, durable aluminum rims and a universal quick-release coupling that does not require an additional coupling on the bicycle. Crucial components such as the powerful, low-maintenance hydraulic braking system originate from the motorcycle sector and are automatically activated by the overrun brake. Thus, even with a high load, safe braking is guaranteed at all times. In addition, the wuppdi offers a lockable storage compartment in the front area of the trailer to stow your equipment protected from the weather.

#### Level 1

| F | box                                 |
|---|-------------------------------------|
|   | waterproof                          |
|   | extra storage compartment           |
|   | Interior dimensions (LxWxH):        |
|   | 165 x 65 x 60 cm                    |
|   | loading volume: 0,65 m <sup>3</sup> |
|   | materials: hard PVC,                |
|   | aluminum                            |
|   |                                     |

#### Level 1

box
 lockable
 waterproof
 extra storage compartment
 Interior dimensions (LxWxH):
 165 x 65 x 60 cm
 loading volume: 0,65 m<sup>3</sup>
 materials: hard PVC,
 aluminum