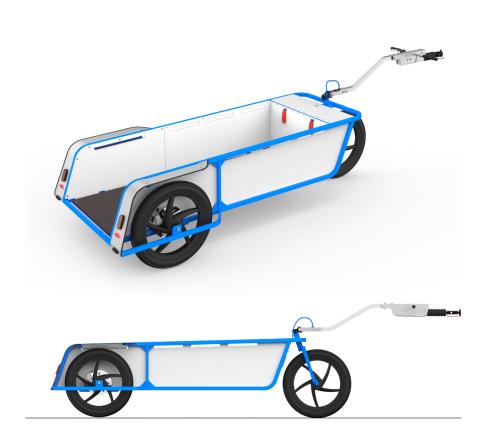

## VARIATIONS

## LEVEL 2

#### Level 1

- side panel loading area (65 x 165 cm) material: hard PVC
   light
  - robust
  - weatherproof