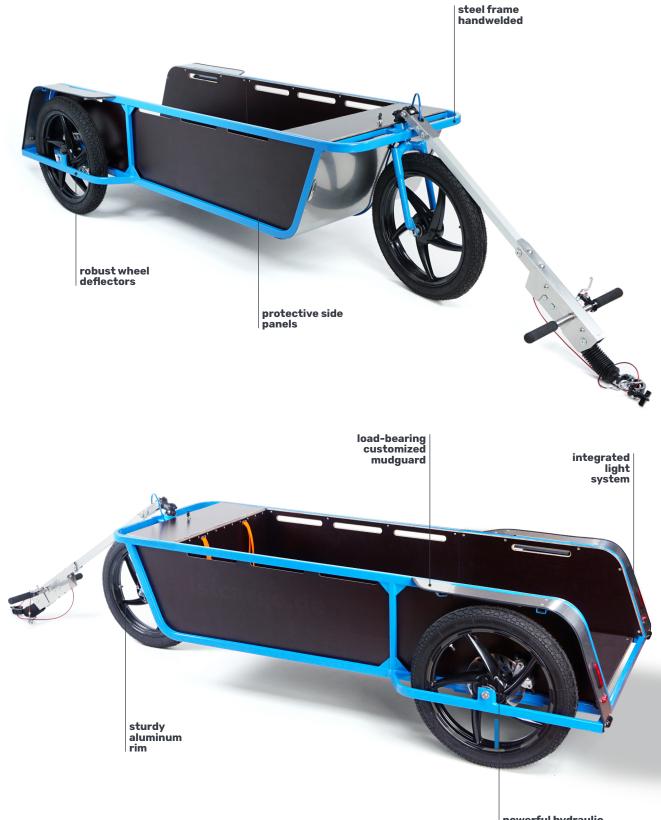

#### PRODUCT

We offer you the perfect solution for transporting goods by bicycle - with a special focus on durability, functionality and ease of maintenance.

The wuppdi cargo trailer is characterized by numerous unique selling points: including an impressive payload of 300 kg, durable aluminum rims and a universal quick-release coupling that does not require an additional coupling on the bicycle. Crucial components such as the powerful, low-maintenance hydraulic braking system originate from the motorcycle sector and are automatically activated by the overrun brake. Thus, even with a high load, safe braking is guaranteed at all times. In addition, the wuppdi offers a lockable storage compartment in the front area of the trailer to stow your equipment protected from the weather.

The dimensions of the loading area are adapted to the Euronorm containers commonly used in delivery traffic. With a steering unit that can be turned over 180°, the wuppdi has optimum maneuverability and can turn almost on the spot if necessary. In pedestrian zones, the trailer can be used as a hand cart. For this purpose, the overrun brake offers ergonomic handles and a brake lever with locking function. The robust wheel deflectors always ensure a safe ride, even in narrow passages. At the end of the working day, the wuppdi can be stored vertically to save space by standing it upright on the rubber bumpers on the rear loading sill. Invest in the wuppdi cargo trailer now and use the safe, reliable and efficient solution for transporting goods by bicycle.

## PRODUCT

powerful hydraulic brake system from the motorcycle sector