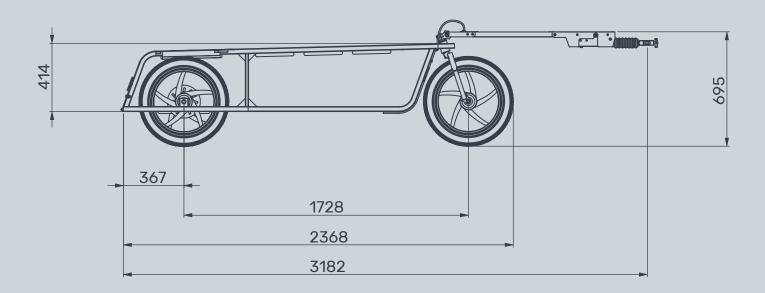

## **TECHNICAL DATA**

| Producer                                                                                                                                | wuppdi design and engineering UG                                                                                                                                |
|-----------------------------------------------------------------------------------------------------------------------------------------|-----------------------------------------------------------------------------------------------------------------------------------------------------------------|
| Dimensions (L x W x H )                                                                                                                 | 2368 mm x 976 mm x 695 mm                                                                                                                                       |
| Loading area (L x B)                                                                                                                    | 1650 mm x 650 mm                                                                                                                                                |
| Width at rear axle                                                                                                                      | 976 mm                                                                                                                                                          |
| Ground clearance                                                                                                                        | 210 mm                                                                                                                                                          |
| Payload                                                                                                                                 | 300 kg                                                                                                                                                          |
| Loading volume                                                                                                                          | 1,5 m³ at approx. 1.4 m loading height                                                                                                                          |
| Empty weight                                                                                                                            | 65 kg                                                                                                                                                           |
| Wheelbase                                                                                                                               | 1728 mm                                                                                                                                                         |
| Turning circle                                                                                                                          | appr. 230 cm                                                                                                                                                    |
| Brake system                                                                                                                            | 2 x hydraulic 2-piston calipers,<br>200mm brake discs                                                                                                           |
| Wheels                                                                                                                                  | 16 inch aluminum rim, 2.50-16 inch tires                                                                                                                        |
| Materials<br>Frame, welded CNC bent parts<br>Fork, welded<br>Overrun brake/guard plates<br>Drawbar<br>Sidewall cladding<br>Bottom panel | Steel, rectangular tube, custom design<br>Steel, round tube, custom design<br>Stainless steel V4A<br>Aluminum<br>Hard-PVC<br>wood panels glued waterproof, 9 mm |
| Approval                                                                                                                                | according to German road traffic regulations                                                                                                                    |
| Lighting system                                                                                                                         | Rear lights from Busch + Müller                                                                                                                                 |
| Reflectors                                                                                                                              | 2 x rear, 2 x front                                                                                                                                             |
| Delivery time                                                                                                                           | 12 weeks                                                                                                                                                        |