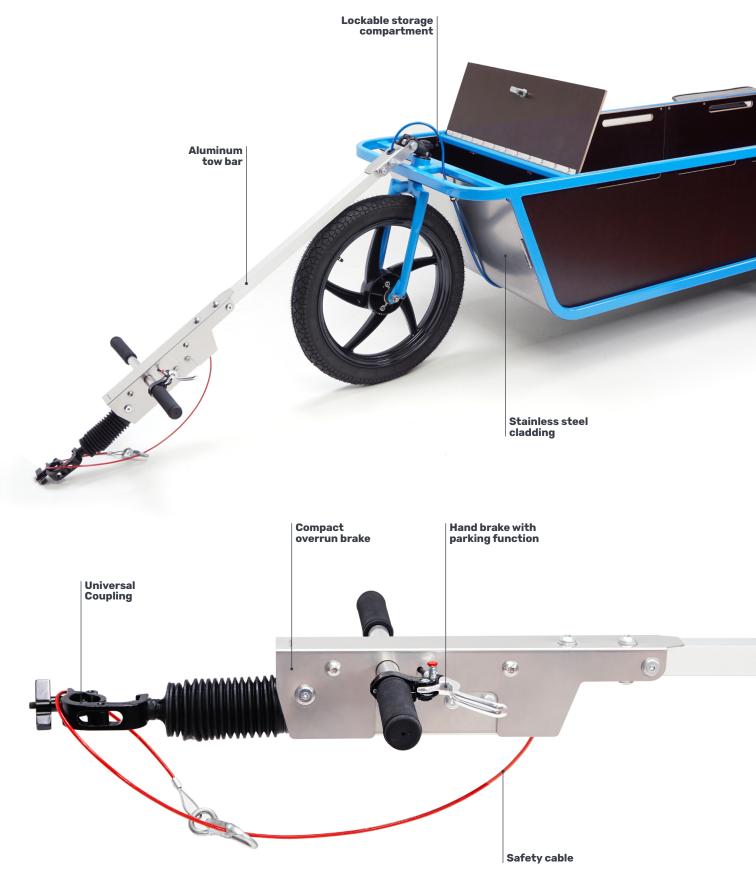

#### PRODUCT

We offer you the perfect solution for transporting goods by bicycle - with a special focus on durability, functionality and ease of maintenance.

The wuppdi cargo trailer is characterized by numerous unique selling points: including an impressive payload of 300 kg, durable aluminum rims and a universal quick-release coupling that does not require an additional coupling on the bicycle. Crucial components such as the powerful, low-maintenance hydraulic braking system originate from the motorcycle sector and are automatically activated by the overrun brake. Thus, even with a high load, safe braking is guaranteed at all times. In addition, the wuppdi offers a lockable storage compartment in the front area of the trailer to stow your equipment protected from the weather.

The dimensions of the loading area are adapted to the Euronorm containers commonly used in delivery traffic. With a steering unit that can be turned over 180°, the wuppdi has optimum maneuverability and can turn almost on the spot if necessary. In pedestrian zones, the trailer can be used as a hand cart. For this purpose, the overrun brake offers ergonomic handles and a brake lever with locking function. The robust wheel deflectors always ensure a safe ride, even in narrow passages. At the end of the working day, the wuppdi can be stored vertically to save space by standing it upright on the rubber bumpers on the rear loading sill. Invest in the wuppdi cargo trailer now and use the safe, reliable and efficient solution for transporting goods by bicycle.